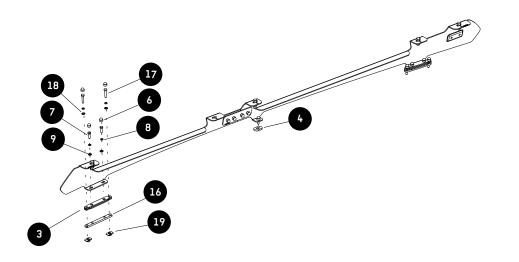

## 2 **FIT AND SECURE** 2.4 Place a bead of sealant in and around each hole in the roof. Place the Foot Mount and Spacers (Items 3 & 16) over the holes where you have removed the 2 double OEM saddle brackts in 2.1 and secure using M6 x 30 Hex bolts, M6 Spring Washers, M6 Flat Washers and Nut plates (Items 8, 17 & 19) as shown in 2.3. Place the spacer (Item 4) onto the middle OEM saddle bracket. 16 Place the foot rail that you assembled in 2.2 on the spacers and fully secure it with Items 7, 8 & 9 as shown. 3 **FIT AND SECURE** 3.1 Refer to RRSTUNI when assembling your Slimline II Tray. Make sure that the wind deflector is installed before you proceed to the next 3.2 step. Slide Item 10 into the t-slots shown in $\mathfrak{O}$ 3.3. Loosely fit the roof rack to the foot 3.3 rails by using Items 11 & 12. 13mm 13mm 3.4 Centre the rack and fully tighten all the fasteners. Use M6 & M8 nut caps (Items 8 & 15) to 0 finish off the nuts.