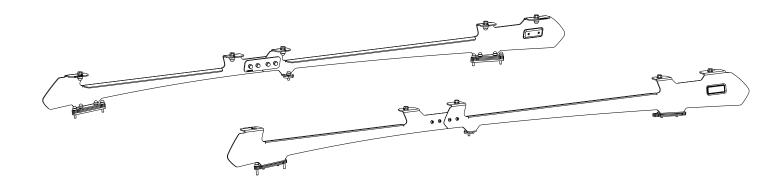

FOOT RAIL MITSUBISHI PAJERO SPORT (QE SERIES)

## **GET ORGANIZED**

Here is what you are looking at for FAMP002

| IN TH | E BOX |                              |
|-------|-------|------------------------------|
| 1     | 2 X   | Front Foot Rail; 1xLH, 1xRH  |
| 2     | 2 X   | Rear Foot Rail; 1xLH, 1xRH   |
| 3     | 4 X   | Foot Mount                   |
| 4     | 2 X   | Foot Spacer 2                |
| 5     | 2 X   | Joiner Plate                 |
| 6     | 18 X  | Nut Cap M6                   |
| 7     | 10 X  | M6 x 20 Hex Bolt             |
| 8     | 18 X  | M6 Spring Washer             |
| 9     | 26 X  | M6 x 19 x 1 SS Flat Washer   |
| 10    | 10 X  | M8 x 20 Hex Bolt             |
| 11    | 10 X  | M8 x 16 x 1.6 SS Flat Washer |