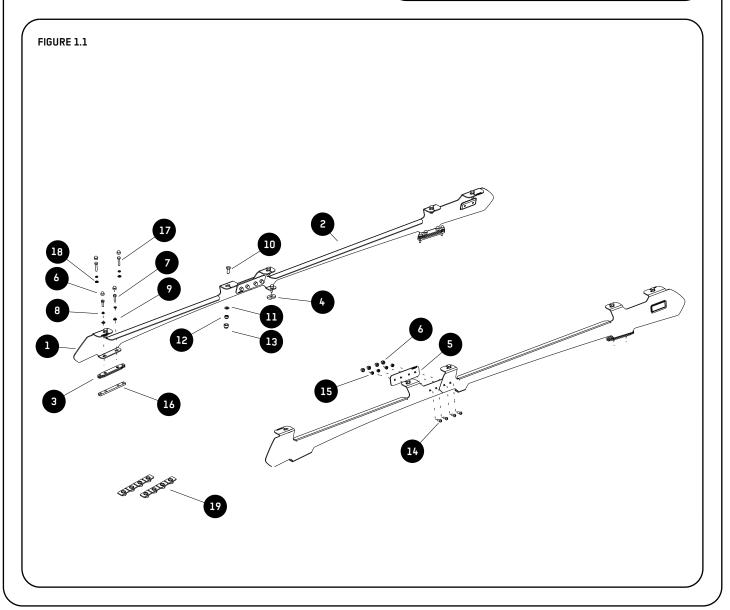

## **GET ORGANIZED**

Here is what you are looking at for FAMP002

| IN TH | E BOX |                              |
|-------|-------|------------------------------|
| 1     | 2 X   | Front Foot Rail; 1xLH, 1xRH  |
| 2     | 2 X   | Rear Foot Rail; 1xLH, 1xRH   |
| 3     | 4 X   | Foot Mount                   |
| 4     | 2 X   | Foot Spacer 2                |
| 5     | 2 X   | Joiner Plate                 |
| 6     | 18 X  | Nut Cap M6                   |
| 7     | 10 X  | M6 x 20 Hex Bolt             |
| 8     | 18 X  | M6 Spring Washer             |
| 9     | 26 X  | M6 x 19 x 1 SS Flat Washer   |
| 10    | 10 X  | M8 x 20 Hex Bolt             |
| 11    | 10 X  | M8 x 16 x 1.6 SS Flat Washer |

| IN THE BOX CONTINUED |      |                           |  |  |
|----------------------|------|---------------------------|--|--|
| 12                   | 10 X | M8 Nyloc Nut              |  |  |
| 13                   | 10 X | M8 Nut Cap                |  |  |
| 14                   | 8 X  | M6 x 16 Button Head Bolt  |  |  |
| 15                   | 8 X  | M6 Nyloc Nut              |  |  |
| 16                   | 4 X  | 6mm Spacer - Front & Rear |  |  |
| 17                   | 8 X  | M6 x 30 Hex Bolt          |  |  |
| 18                   | 8 X  | M6 x 12 x 1 Flat Washer   |  |  |
| 19                   | 2 X  | Nut Plate                 |  |  |
| $\mathbf{X}$         |      |                           |  |  |