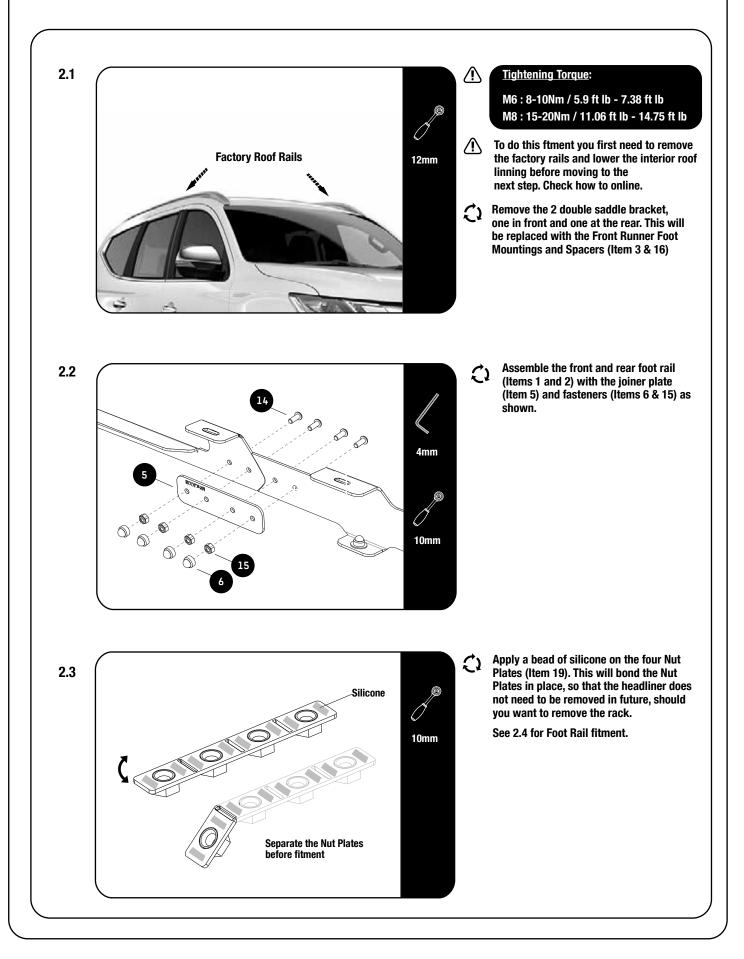

## 2 **FIT AND SECURE** 2.4 Place a bead of sealant in and around each hole in the roof. Place the Foot Mount and Spacers (Items 3 & 16) over the holes where you have removed the 2 double OEM saddle brackts in 2.1 and secure using M6 x 30 Hex bolts, M6 Spring Washers, M6 Flat Washers and Nut plates (Items 8, 17 & 19) as shown in 2.3. Place the spacer (Item 4) onto the middle OEM saddle bracket. 16 Place the foot rail that you assembled in 2.2 on the spacers and fully secure it with Items 7, 8 & 9 as shown. 3 **FIT AND SECURE** 3.1 Refer to RRSTUNI when assembling your Slimline II Tray. Make sure that the wind deflector is installed before you proceed to the next 3.2 step. Slide Item 10 into the t-slots shown in $\mathfrak{O}$ 3.3. Loosely fit the roof rack to the foot 3.3 rails by using Items 11 & 12. 13mm 13mm 3.4 Centre the rack and fully tighten all the fasteners. Use M6 & M8 nut caps (Items 8 & 15) to 0 finish off the nuts.