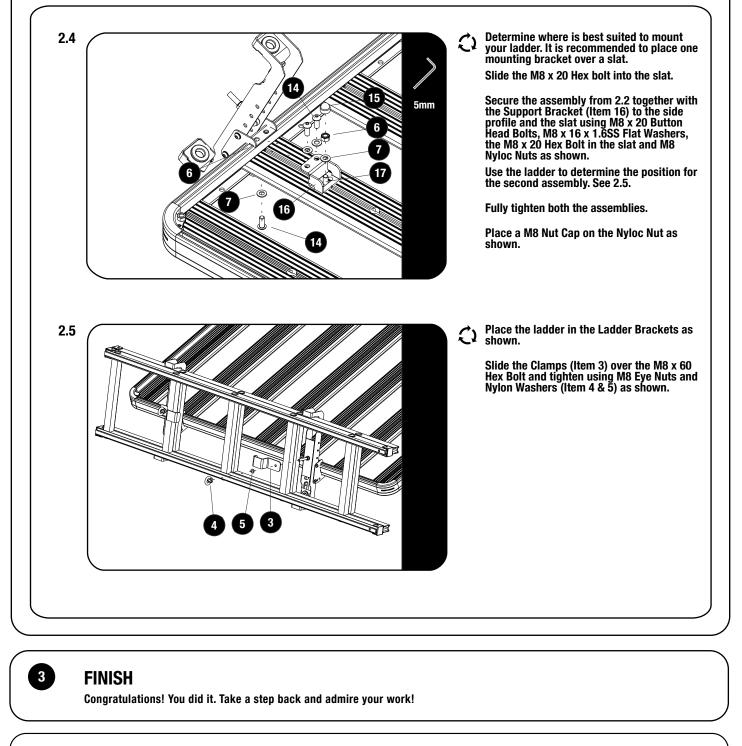

#### 1 **GET ORGANIZED** IN THE BOX IN THE BOX 1 2 X Ladder Bracket 1 X 15 M8 Nut Cap 2 2 X **Rack Mount Bracket** 16 1 X **Support Bracket** 3 2 X Clamp 17 1 X M8 x 20 Hex Bolt 2 X Eye Nut 4 5 2 X M8 Nylon Washer 6 2 X M8 Nyloc Nut M8 x 16 x 1.6SS Flat Washer 7 10 X 8 2 X M8 x 60 Hex Bolt 9 8 X M6 x 16 Button Head Bolt **TOOLS NEEDED** 10 16 X M6 x 12 x 1SS Flat Washer M6 Nylon Washer 8 X 11 M6 Nut Cap 12 8 X 13 8 X M6 Nyloc Nut 10mm 4mm 13mm 5mm M8 x 20 Button Head Bolt 14 6 X FIGURE 1.1 1 5 6 C 3 0 7 Q **(**] 6 8 Q Ø 7 ٢ 2 12 <u>`@</u> ©`® 10 6 10 , ©´ ® ® . © ´ © 0 V 15 8 Ø 0 13 6 7 16 14 17