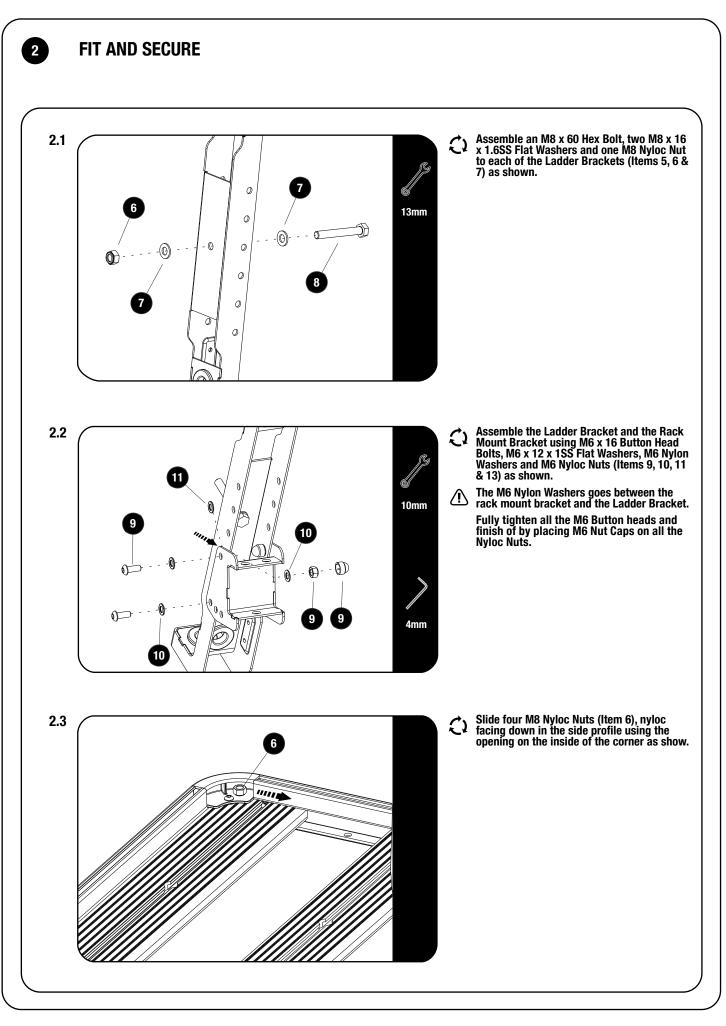

#### 1 **GET ORGANIZED** IN THE BOX IN THE BOX 1 2 X Ladder Bracket 1 X 15 M8 Nut Cap 2 2 X **Rack Mount Bracket** 16 1 X **Support Bracket** 3 2 X Clamp 17 1 X M8 x 20 Hex Bolt 2 X Eye Nut 4 5 2 X M8 Nylon Washer 6 2 X M8 Nyloc Nut M8 x 16 x 1.6SS Flat Washer 7 10 X 8 2 X M8 x 60 Hex Bolt 9 8 X M6 x 16 Button Head Bolt **TOOLS NEEDED** 10 16 X M6 x 12 x 1SS Flat Washer M6 Nylon Washer 8 X 11 M6 Nut Cap 12 8 X 13 8 X M6 Nyloc Nut 10mm 4mm 13mm 5mm M8 x 20 Button Head Bolt 14 6 X FIGURE 1.1 1 5 6 C 3 0 7 Q **(**] 6 8 Q Ø 7 ٢ 2 12 <u>`@</u> ©`® 10 6 10 , ©´ ® ® . © ´ © 0 V 15 8 Ø 0 13 6 7 16 14 17