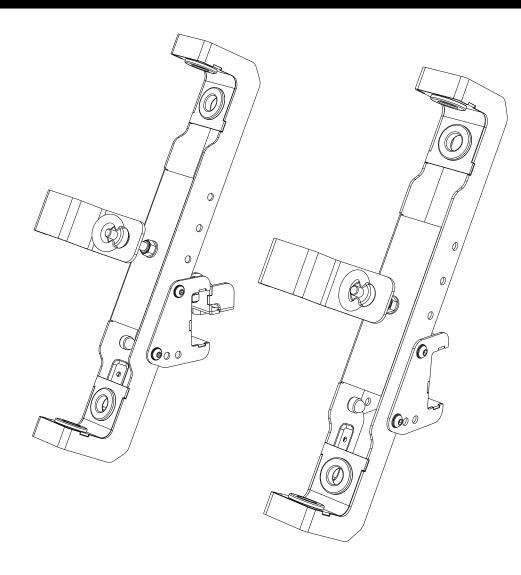

#### 1 **GET ORGANIZED** IN THE BOX IN THE BOX 1 2 X Ladder Bracket 1 X 15 M8 Nut Cap 2 2 X **Rack Mount Bracket** 16 1 X **Support Bracket** 3 2 X Clamp 17 1 X M8 x 20 Hex Bolt 2 X Eye Nut 4 5 2 X M8 Nylon Washer 6 2 X M8 Nyloc Nut M8 x 16 x 1.6SS Flat Washer 7 10 X 8 2 X M8 x 60 Hex Bolt 9 8 X M6 x 16 Button Head Bolt **TOOLS NEEDED** 10 16 X M6 x 12 x 1SS Flat Washer M6 Nylon Washer 8 X 11 M6 Nut Cap 12 8 X 13 8 X M6 Nyloc Nut 10mm 4mm 13mm 5mm M8 x 20 Button Head Bolt 14 6 X FIGURE 1.1 1 5 6 C 3 0 7 Q **(**] 6 8 Q Ø 7 ٢ 2 12 <u>`@</u> ©`® 10 6 10 , ©´ ® ® . © ´ © 0 V 15 8 Ø 0 13 6 7 16 14 17