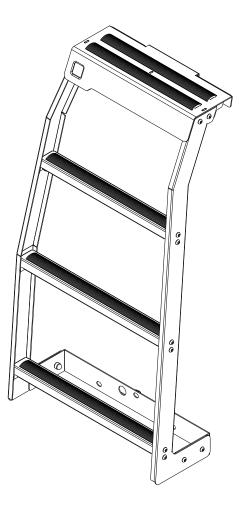

### READ ME!

Thank you for purchasing Front Runner Toyota Land Cruiser 76 Station Wagon Ladder.

Before you start, take a moment to familiarize yourself with the Fitting Instructions and the components received.

Refer to Page 2 for a list of all the components, quantities and tools required.