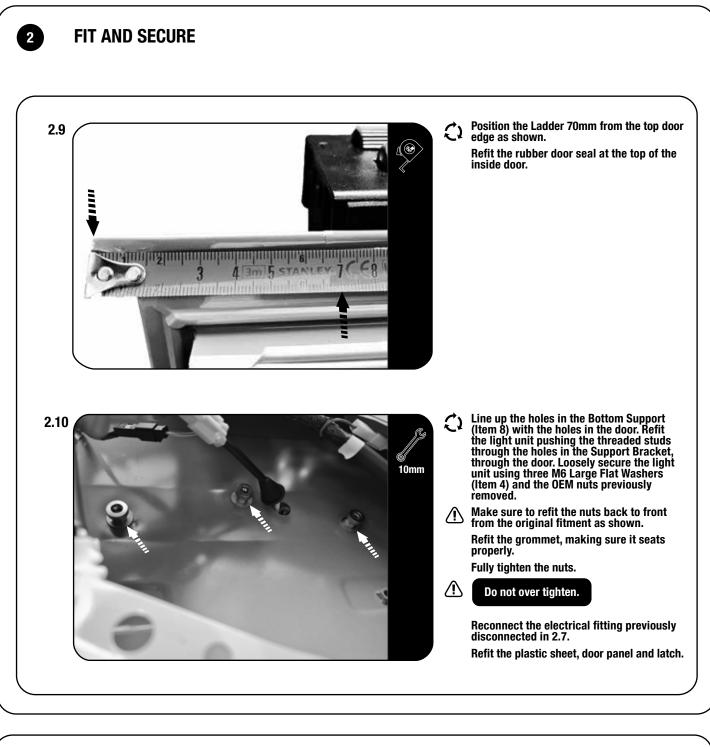

### READ ME!

Thank you for purchasing Front Runner Toyota Land Cruiser 76 Station Wagon Ladder.

Before you start, take a moment to familiarize yourself with the Fitting Instructions and the components received.

Refer to Page 2 for a list of all the components, quantities and tools required.