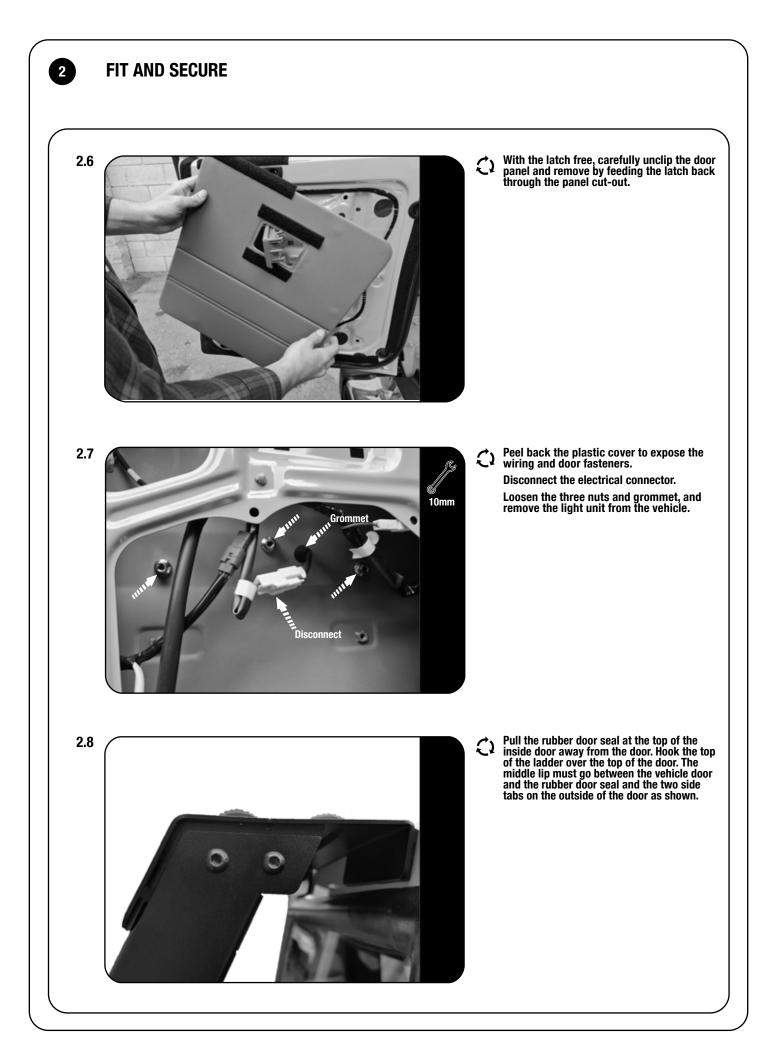

### READ ME!

Thank you for purchasing Front Runner Toyota Land Cruiser 76 Station Wagon Ladder.

Before you start, take a moment to familiarize yourself with the Fitting Instructions and the components received.

Refer to Page 2 for a list of all the components, quantities and tools required.