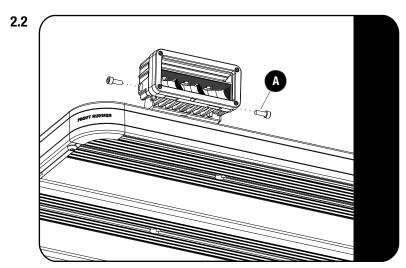

## 2 FIT AND SECURE

Choose where on the rack you want to fit the LED light.

Slide an M8 Nyloc Nuts (Item 5) into the Side Profile.

Fit the Mounting Bracket (Item 1) using an M8 x 20 Button Head, M8 x 16 x 1.6SS Flat Washer & M8 Nylon Washer (Items 2, 3 & 4) as shown.

Fully tighten.

Fit the LED light to the bracket as shown, using the fasteners supplied with the light.

A. M6 x 20 SS Cup Screw

3

**FINISH** 

Congratulations! You did it. Take a step back and admire your work!