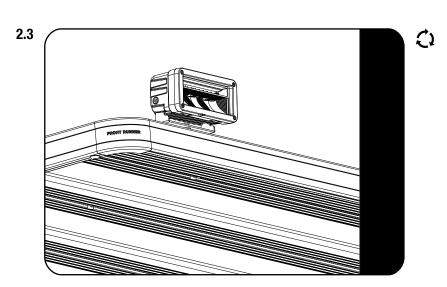

Fully tighten.

Fit the LED light to the bracket as shown, using the fasteners supplied with the light.

A. M6 x 20 SS Cup Screw

3

**FINISH** 

Congratulations! You did it. Take a step back and admire your work!