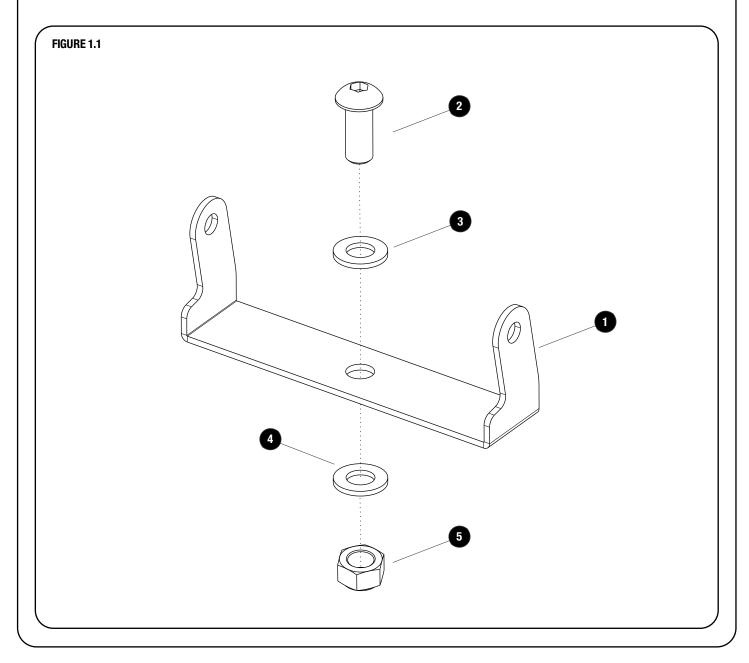

## **1** GET ORGANIZED

| IN THE BOX |   |     |                             |
|------------|---|-----|-----------------------------|
|            | 1 | 1 X | Mounting Bracket            |
|            | 2 | 1 X | M8 x 20 Button Head Bolt    |
|            | 3 | 1 X | M8 x 16 x 1.6SS Flat Washer |
|            | 4 | 1 X | M8 Nylon Washer             |
|            | 5 | 1 X | M8 Nyloc Nut                |

## 2 FIT AND SECURE

Choose where on the rack you want to fit the LED light.

Slide an M8 Nyloc Nuts (Item 5) into the Side Profile.

Fit the Mounting Bracket (Item 1) using an M8 x 20 Button Head, M8 x 16 x 1.6SS Flat Washer & M8 Nylon Washer (Items 2, 3 & 4) as shown.