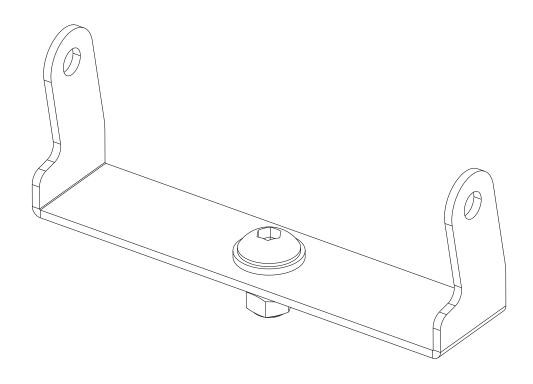

## **1** GET ORGANIZED

| IN THE BOX |   |     |                             |
|------------|---|-----|-----------------------------|
|            | 1 | 1 X | Mounting Bracket            |
|            | 2 | 1 X | M8 x 20 Button Head Bolt    |
|            | 3 | 1 X | M8 x 16 x 1.6SS Flat Washer |
|            | 4 | 1 X | M8 Nylon Washer             |
|            | 5 | 1 X | M8 Nyloc Nut                |