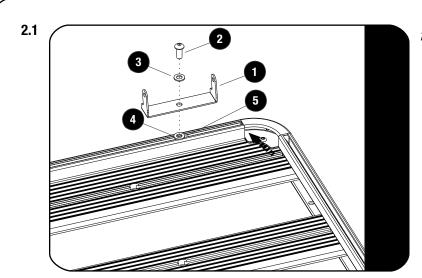

## 2 FIT AND SECURE

Choose where on the rack you want to fit the LED light.

Slide an M8 Nyloc Nuts (Item 5) into the Side Profile.

Fit the Mounting Bracket (Item 1) using an M8 x 20 Button Head, M8 x 16 x 1.6SS Flat Washer & M8 Nylon Washer (Items 2, 3 & 4) as shown.

Fully tighten.

Fit the LED light to the bracket as shown, using the fasteners supplied with the light.

A. M6 x 20 SS Cup Screw

3

**FINISH** 

Congratulations! You did it. Take a step back and admire your work!