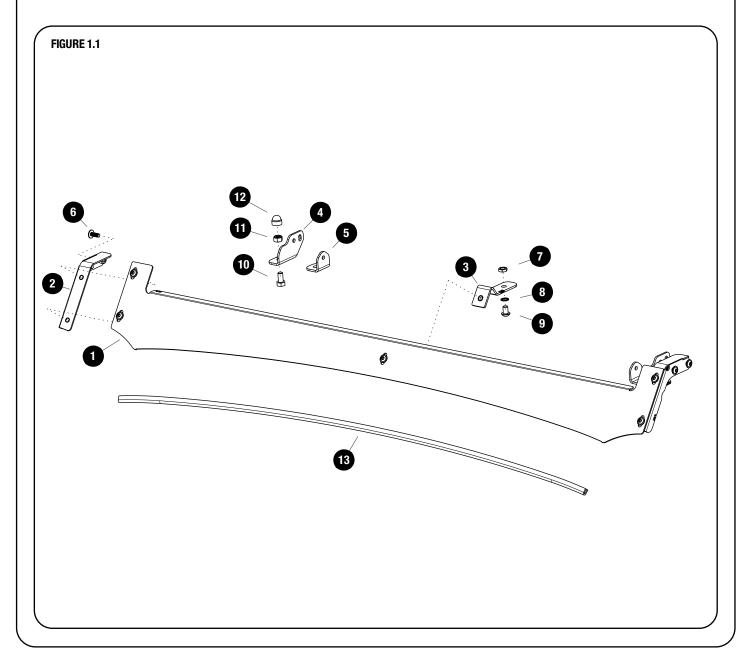

# **1** GET ORGANIZED

| IN THE BOX |     |                                     |
|------------|-----|-------------------------------------|
| 1          | 1 X | Light Bar Wind Fairing              |
| 2          | 2 X | Wind Fairing Side Support 1LH & 1RH |
| 3          | 1 X | Wind Fairing Mid Support            |
| 4          | 2 X | Light Bar Bracket 01 1LH & 1RH      |
| 5          | 2 X | Light Bar Bracket 02                |
| 6          | 9 X | M6x16 Flange Button Head            |
| 7          | 1 X | M8 Thin Hex Nut                     |
| 8          | 1 X | M8 Schnorr Washer                   |
| 9          | 1 X | M8x12 Button Head                   |
| 10         | 2 X | M8x16 Hex Bolt                      |
| 11         | 2 X | M8 Nyloc Nut                        |
| 12         | 2 X | M8 Nut Cap                          |
| 13         | 1 X | Wind Fairing Rubber (1030mm Long)   |