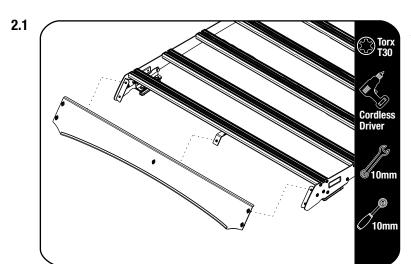

#### **FIT AND SECURE**

Remove the slimsport wind fairing and side support brackets.

Loosen and remove the front slat.

Keep screws to one side to use later.

Remove the Wind Fairing Mid Support Bracket that is currently on the slat and replace it with the Fairing Mid Support Bracket supplied with this kit (Item 3).

Slide one M8 Thin Nut (Item 7) into the T-slot of the front slat. Center the mid support bracket in the middle of the slat and secure using a Schnorr Washer and M8x12 Button Head (Items 8 & 9). Fully tighten.

Fit the Light Bar Bracket 01 LH / RH (Item 4) for for Front Runner 40" Light Bar, using M8x16 Hex Bolt & M8 Nyloc Nut (Items 10 & 11). Fit the Light Bar and center on slat before fully tightening the brackets.

Place M8 nut caps (Item 12) over all Hex Bolts.