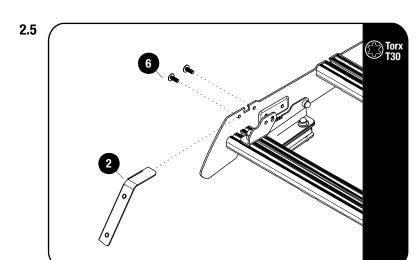

### **FIT AND SECURE**

Secure assembly 2.3 to the front two bottom holes on the foot rails using the fasteners removed in step 2.1. Fully tighten.

Secure the Wind Fairing Side Supports LH / RH (Item 2) to the foot rails top holes as shown using M6x16 Flange Button Head (Item 6).