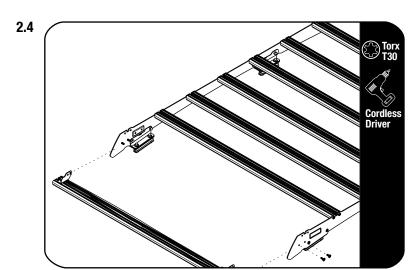

### **FIT AND SECURE**

Secure assembly 2.3 to the front two bottom holes on the foot rails using the fasteners removed in step 2.1. Fully tighten.

Secure the Wind Fairing Side Supports LH / RH (Item 2) to the foot rails top holes as shown using M6x16 Flange Button Head (Item 6).