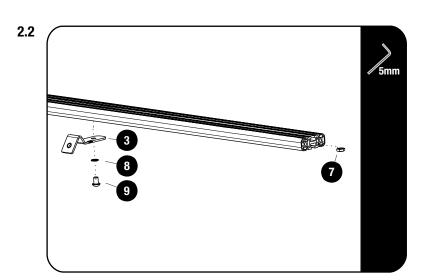

#### **FIT AND SECURE**

Remove the slimsport wind fairing and side support brackets.

Loosen and remove the front slat.

Keep screws to one side to use later.

Remove the Wind Fairing Mid Support Bracket that is currently on the slat and replace it with the Fairing Mid Support Bracket supplied with this kit (Item 3).

Slide one M8 Thin Nut (Item 7) into the T-slot of the front slat. Center the mid support bracket in the middle of the slat and secure using a Schnorr Washer and M8x12 Button Head (Items 8 & 9). Fully tighten.

Fit the Light Bar Bracket 01 LH / RH (Item 4) for for Front Runner 40" Light Bar, using M8x16 Hex Bolt & M8 Nyloc Nut (Items 10 & 11). Fit the Light Bar and center on slat before fully tightening the brackets.

Place M8 nut caps (Item 12) over all Hex Bolts.