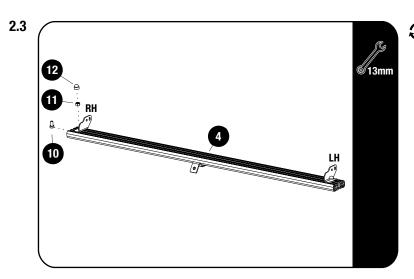

### **FIT AND SECURE**

Secure assembly 2.3 to the front two bottom holes on the foot rails using the fasteners removed in step 2.1. Fully tighten.

Secure the Wind Fairing Side Supports LH / RH (Item 2) to the foot rails top holes as shown using M6x16 Flange Button Head (Item 6).