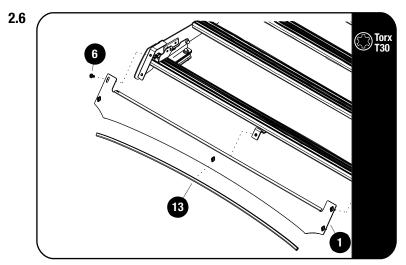

### **FIT AND SECURE**

Secure assembly 2.3 to the front two bottom holes on the foot rails using the fasteners removed in step 2.1. Fully tighten.

Secure the Wind Fairing Side Supports LH / RH (Item 2) to the foot rails top holes as shown using M6x16 Flange Button Head (Item 6).

Fit the Wind Fairing Rubber (Item 13) to the Light Bar Wind Fairing (Item 1). Using the notched section as a guide, trim if needed.

Secure the Light Bar Wind Fairing assembly to the rack assembly, using M8x16 Flange Button Heads (Item 6) and fully tighten.