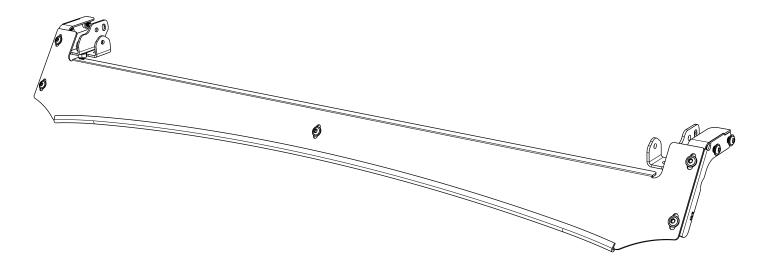

# **1** GET ORGANIZED

| IN THE BOX |     |                                     |
|------------|-----|-------------------------------------|
| 1          | 1 X | Light Bar Wind Fairing              |
| 2          | 2 X | Wind Fairing Side Support 1LH & 1RH |
| 3          | 1 X | Wind Fairing Mid Support            |
| 4          | 2 X | Light Bar Bracket 01 1LH & 1RH      |
| 5          | 2 X | Light Bar Bracket 02                |
| 6          | 9 X | M6x16 Flange Button Head            |
| 7          | 1 X | M8 Thin Hex Nut                     |
| 8          | 1 X | M8 Schnorr Washer                   |
| 9          | 1 X | M8x12 Button Head                   |
| 10         | 2 X | M8x16 Hex Bolt                      |
| 11         | 2 X | M8 Nyloc Nut                        |
| 12         | 2 X | M8 Nut Cap                          |
| 13         | 1 X | Wind Fairing Rubber (1030mm Long)   |