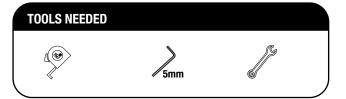

# **1** GET ORGANIZED

| IN THE BOX |    |     |                          |
|------------|----|-----|--------------------------|
| ١          | 1  | 1 X | Rear Left Deck           |
| ١          | 2  | 1 X | Front Left Deck          |
| ١          | 3  | 1 X | Front Right Deck         |
| ١          | 4  | 1 X | Rear Right Deck          |
| ١          | 5  | 1 X | Front Plate LH Side      |
| ١          | 6  | 1 X | Front Plate RH Side      |
| ١          | 7  | 1 X | Face Plate / Narrow LHS  |
| ١          | 8  | 1 X | Face Plate / Narrow RHS  |
| ١          | 9  | 2 X | Carb03                   |
| ١          | 10 | 2 X | Finishing Washer M6      |
| ١          | 11 | 2 X | M6 x 30 CSK Socket Screw |
| ١          | 12 | 4 X | M6 x 16 Button head      |
| ١          | 13 | 4 X | M6 Nyloc Nut             |
| (          | 14 | 4 X | M6 Nut Cap               |

#### **FIT AND SECURE**

2.4

C1 Center the drawer in the load bed.

2.5

Position the drawer 230mm from the back of the cab as shown.

2.6

Secure the two Face Plates LH / RH (Item 5 & 6) to the drawer using four M6x12 Button Head Screws (Item 12).