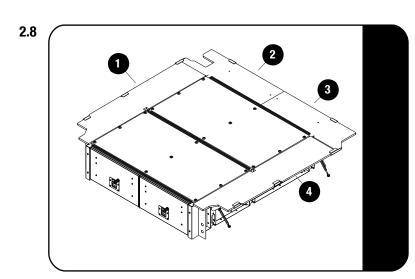

#### **FIT AND SECURE**

Secure the Drawer System in position using the Turnbuckles (supplied with SSDR010) and Carabiner (Item 9) as shown.

Place the relevant deck sets in place as shown, making sure that you slide it into the C-clip of the Side Wings.