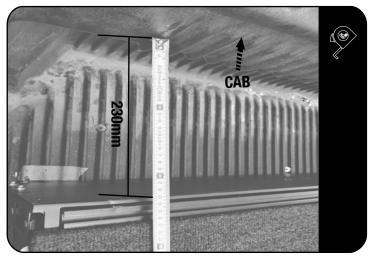

#### **FIT AND SECURE**

2.4

C1 Center the drawer in the load bed.

2.5

Position the drawer 230mm from the back of the cab as shown.

2.6

Secure the two Face Plates LH / RH (Item 5 & 6) to the drawer using four M6x12 Button Head Screws (Item 12).