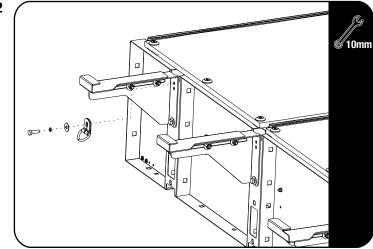

#### **FIT AND SECURE**

2.1

Secure the three LH / RH Side Wings (SSWS001) to the drawer system, using M6x20 Hex Bolts, M6 Spring Washers & M6x19 Flat Washers.

2.2

Secure the D-Rings, using the fasteners supplied with the drawer system (SSDR010) as shown. Two on the right and two on the left hand side.

2.3

Secure the Rear Wing Sets as shown, using M6x20 Hex Bolts, M6 Spring Washers & M6x19 Flat Washers.