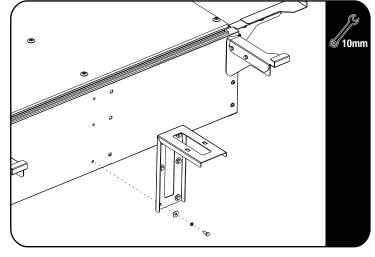

#### **FIT AND SECURE**

Secure the Drawer System in position using the Turnbuckles (supplied with SSDR010) and Carabiner (Item 9) as shown.

Place the relevant deck sets in place as shown, making sure that you slide it into the C-clip of the Side Wings.