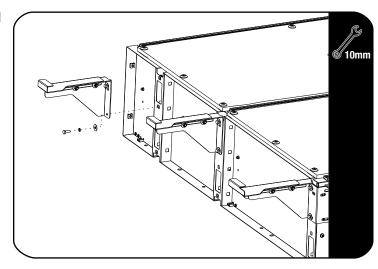

#### **FIT AND SECURE**

2.1

Secure the three LH / RH Side Wings (SSWS001) to the drawer system, using M6x20 Hex Bolts, M6 Spring Washers & M6x19 Flat Washers.

2.2

Secure the D-Rings, using the fasteners supplied with the drawer system (SSDR010) as shown. Two on the right and two on the left hand side.

2.3

Secure the Rear Wing Sets as shown, using M6x20 Hex Bolts, M6 Spring Washers & M6x19 Flat Washers.