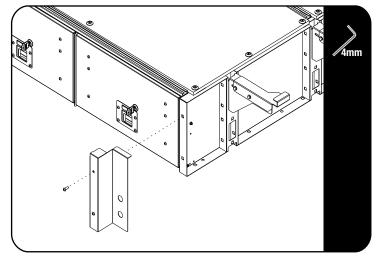

#### **FIT AND SECURE**

2.4

C1 Center the drawer in the load bed.

2.5

Position the drawer 230mm from the back of the cab as shown.

2.6

Secure the two Face Plates LH / RH (Item 5 & 6) to the drawer using four M6x12 Button Head Screws (Item 12).