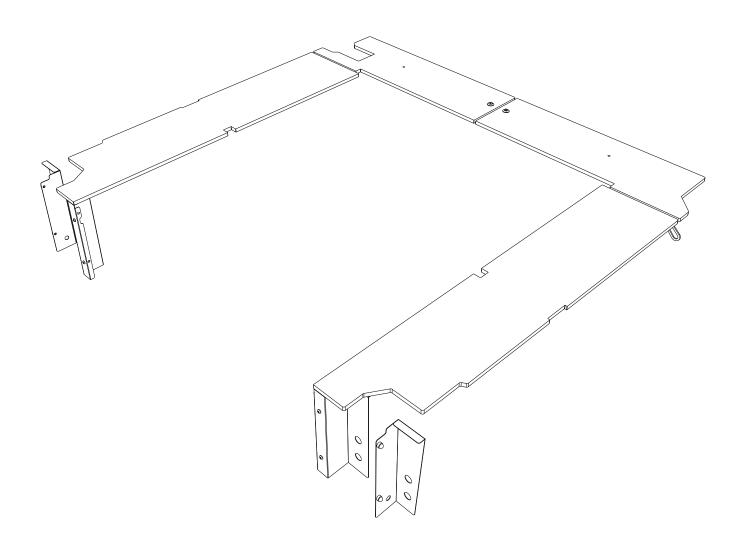

# **1** GET ORGANIZED

| IN THE BOX |    |     |                          |
|------------|----|-----|--------------------------|
| ١          | 1  | 1 X | Rear Left Deck           |
| ١          | 2  | 1 X | Front Left Deck          |
| ١          | 3  | 1 X | Front Right Deck         |
| ١          | 4  | 1 X | Rear Right Deck          |
| ١          | 5  | 1 X | Front Plate LH Side      |
| ١          | 6  | 1 X | Front Plate RH Side      |
| ١          | 7  | 1 X | Face Plate / Narrow LHS  |
| ١          | 8  | 1 X | Face Plate / Narrow RHS  |
| ١          | 9  | 2 X | Carb03                   |
| ١          | 10 | 2 X | Finishing Washer M6      |
| ١          | 11 | 2 X | M6 x 30 CSK Socket Screw |
| ١          | 12 | 4 X | M6 x 16 Button head      |
| ١          | 13 | 4 X | M6 Nyloc Nut             |
| (          | 14 | 4 X | M6 Nut Cap               |