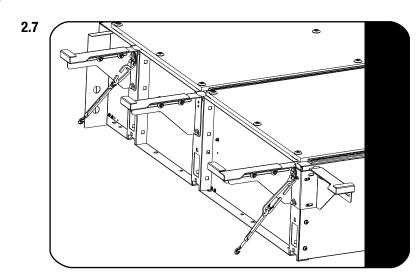

#### **FIT AND SECURE**

Secure the Drawer System in position using the Turnbuckles (supplied with SSDR010) and Carabiner (Item 9) as shown.

Place the relevant deck sets in place as shown, making sure that you slide it into the C-clip of the Side Wings.