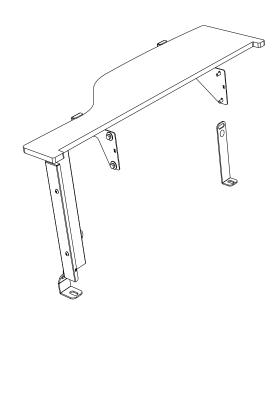

#### **GET ORGANIZED** 1 **TOOLS NEEDED** IN THE BOX 2 X Side Deck 1LH + 1RH 1 2 2 X Front Face 1LH + 1RH 8mm 10mm 3 2 X Rear Side Wing 1LH + 1RH 4 2 X Front Side Wing 1LH + 1RH 13mm 3mm 5 **Rear Mount Bracket** 2 X 6 2 X Front Mount Bracket 7 Laser Cut Carabiner 115mm 2 X 8 X M6 x 16 Hex Bolt 8 9 8 X M6 SS Spring Washer 10 8 X M6 x 19 x 1 SS Flat Washer 11 4 X M5 Nyloc Nut 12 4 X M5 x 10 x 1 SS Flat Washer 13 M5 x 10 Button Head 4 X FIGURE 1.1 1RH ⊞ $\gg$ 8 9 10 6 0 6 3 Δ 11 12 2 B 5