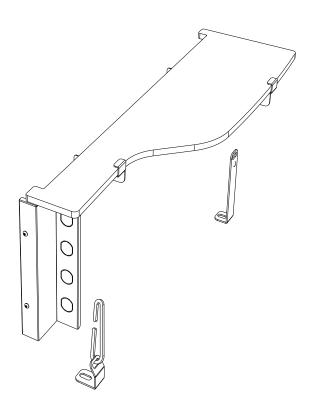

#### **GET ORGANIZED** 1 **TOOLS NEEDED** IN THE BOX 2 X Side Deck 1LH + 1RH 1 2 2 X Front Face 1LH + 1RH 8mm 10mm 3 2 X Rear Side Wing 1LH + 1RH 4 2 X Front Side Wing 1LH + 1RH 13mm 3mm 5 **Rear Mount Bracket** 2 X 6 2 X Front Mount Bracket 7 Laser Cut Carabiner 115mm 2 X 8 X M6 x 16 Hex Bolt 8 9 8 X M6 SS Spring Washer 10 8 X M6 x 19 x 1 SS Flat Washer 11 4 X M5 Nyloc Nut 12 4 X M5 x 10 x 1 SS Flat Washer 13 M5 x 10 Button Head 4 X FIGURE 1.1 1RH ⊞ $\gg$ 8 9 10 6 0 6 3 Δ 11 12 2 B 5