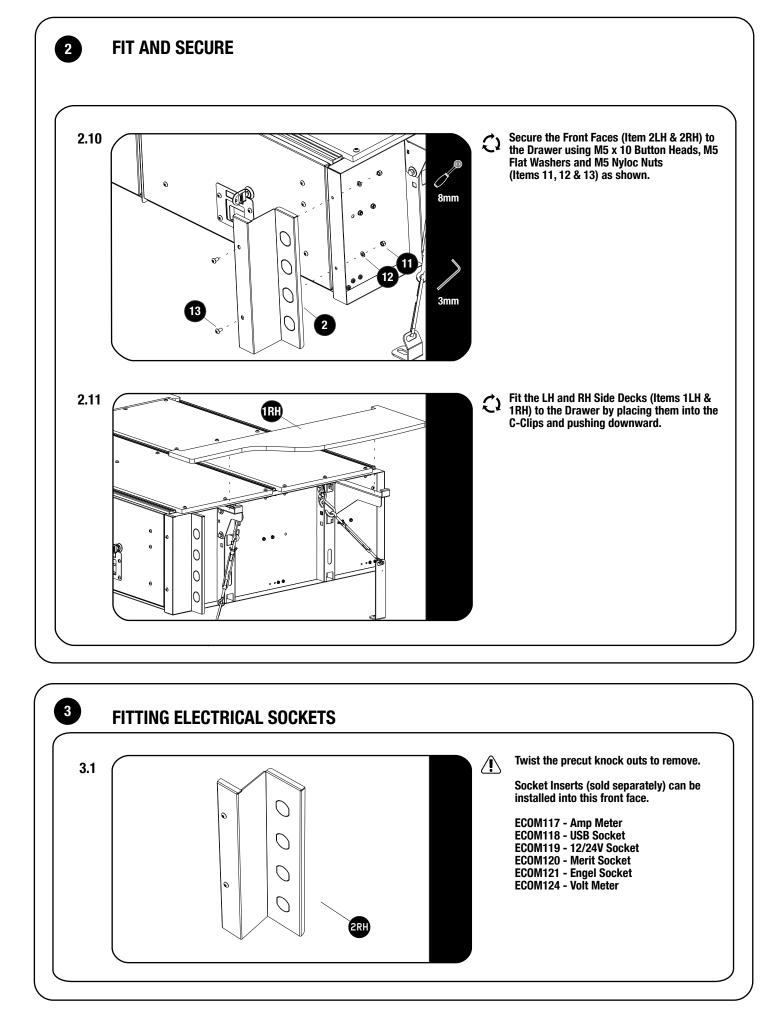

#### **FIT AND SECURE** 2 Fit the Front Side Wings (Item 4) to the left and right side of the drawer, using M6 x 16 Button Head Bolts, M6 SS Spring Washers and M6 x 19 x 1 SS Flat Washers (Items 8, 9 & 10) as shown. 2.7 $\mathcal{O}$ 1098 13mm 吼 4 Q Ø. 6 h Ð ٥ -0 6) b Ø ٥ Place the side decks onto the Wings and use them to position the Drawer in the vehicle. 2.8 $\mathcal{L}$ The side decks should follow the contours of the interior panel. With the drawer now in position, remove the Side Decks. с Secure the Drawer to the Rear Mount Brackets (Item 5), using two 115mm Laser Cut Carabiners 115mm (Item 7), two Turnbuckles and two 60mm Laser cut Carabiners as shown. 7 (Turnbuckles and 60mm Carabiners supplied with SSDR003). Secure the Drawer to the Front Mount 2.9 $\mathcal{L}$ e Brackets (Item 6), using two Turnbuckles and two 60mm Laser Cut Carabiners as shown. Q (Turnbuckles and 60mm Carabiners supplied with SSDR003). ۵ 0 . 1 0 ſŢ 6 5