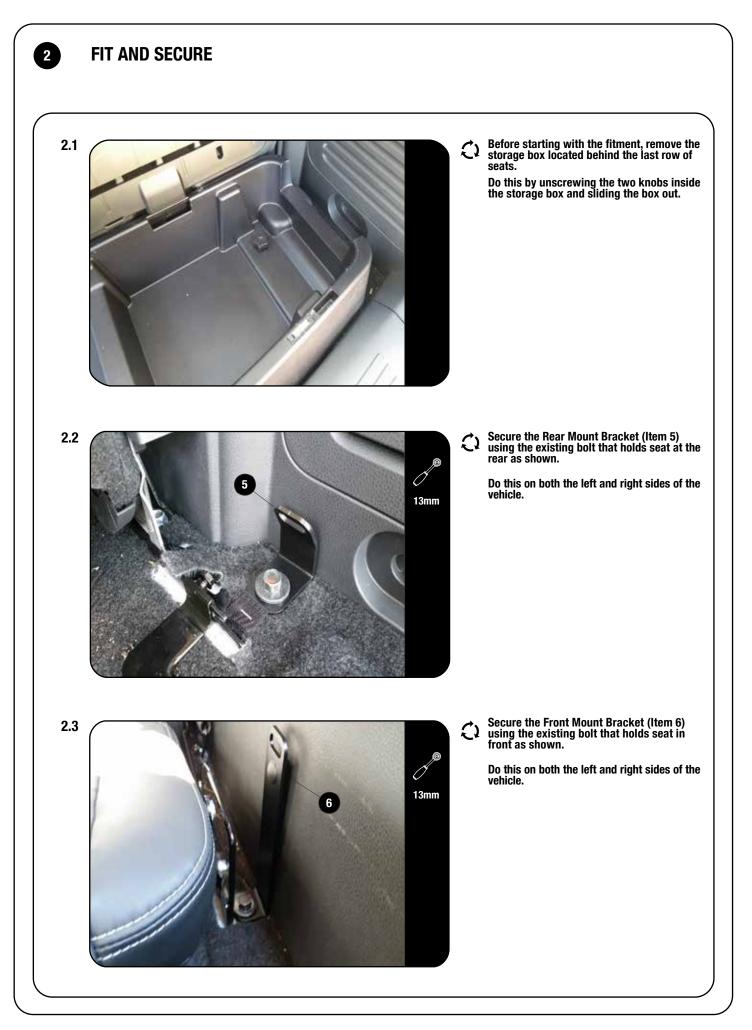

#### **FIT AND SECURE** 2 Fit the Front Side Wings (Item 4) to the left and right side of the drawer, using M6 x 16 Button Head Bolts, M6 SS Spring Washers and M6 x 19 x 1 SS Flat Washers (Items 8, 9 & 10) as shown. 2.7 $\mathcal{O}$ 1098 13mm 吼 4 Q Ø. 6 h Ð ٥ -0 6) b Ø ٥ Place the side decks onto the Wings and use them to position the Drawer in the vehicle. 2.8 $\mathcal{L}$ The side decks should follow the contours of the interior panel. With the drawer now in position, remove the Side Decks. с Secure the Drawer to the Rear Mount Brackets (Item 5), using two 115mm Laser Cut Carabiners 115mm (Item 7), two Turnbuckles and two 60mm Laser cut Carabiners as shown. 7 (Turnbuckles and 60mm Carabiners supplied with SSDR003). Secure the Drawer to the Front Mount 2.9 $\mathcal{L}$ e Brackets (Item 6), using two Turnbuckles and two 60mm Laser Cut Carabiners as shown. Q (Turnbuckles and 60mm Carabiners supplied with SSDR003). ۵ 0 . 1 0 ſŢ 6 5