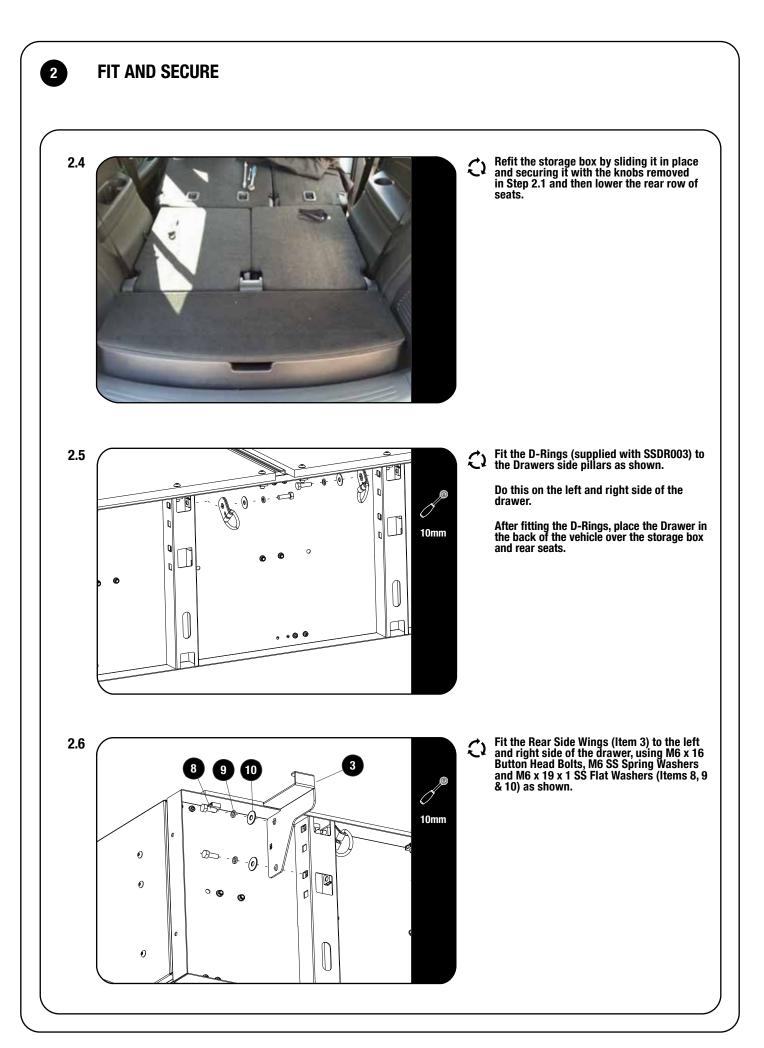

#### **FIT AND SECURE** 2 Fit the Front Side Wings (Item 4) to the left and right side of the drawer, using M6 x 16 Button Head Bolts, M6 SS Spring Washers and M6 x 19 x 1 SS Flat Washers (Items 8, 9 & 10) as shown. 2.7 $\mathcal{O}$ 1098 13mm 吼 4 Q Ø. 6 h Ð ٥ -0 6) b Ø ٥ Place the side decks onto the Wings and use them to position the Drawer in the vehicle. 2.8 $\mathcal{L}$ The side decks should follow the contours of the interior panel. With the drawer now in position, remove the Side Decks. с Secure the Drawer to the Rear Mount Brackets (Item 5), using two 115mm Laser Cut Carabiners 115mm (Item 7), two Turnbuckles and two 60mm Laser cut Carabiners as shown. 7 (Turnbuckles and 60mm Carabiners supplied with SSDR003). Secure the Drawer to the Front Mount 2.9 $\mathcal{L}$ e Brackets (Item 6), using two Turnbuckles and two 60mm Laser Cut Carabiners as shown. Q (Turnbuckles and 60mm Carabiners supplied with SSDR003). ۵ 0 . 1 0 ſŢ 6 5