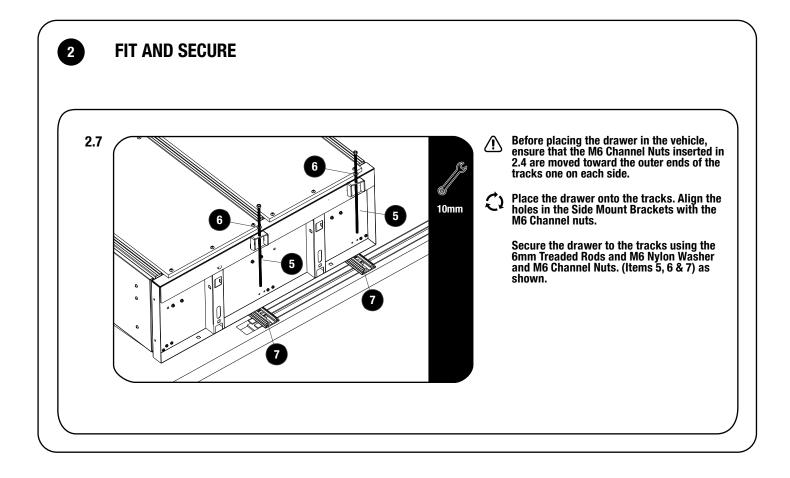

# **GET ORGANIZED**

1

| HE BOX                                                                                            | TOOLS NEEDED                                                                                                                                                                                                                                                                                                                                                                           |
|---------------------------------------------------------------------------------------------------|----------------------------------------------------------------------------------------------------------------------------------------------------------------------------------------------------------------------------------------------------------------------------------------------------------------------------------------------------------------------------------------|
| 2 X<br>2 X<br>2 X<br>2 X<br>4 X<br>4 X<br>4 X<br>4 X<br>4 X<br>4 X<br>20 X<br>20 X<br>20 X<br>3 X | Side Mount Bracket - 1LH + 1RH<br>Front Face - 1LH + 1RH<br>Track - 1050mm Long<br>Track Rubber - 1050mm Long<br>6mm Treaded Rod<br>M6 Nylon Washer<br>M6 Channel Nut<br>M6 x 30 Countersink Screw<br>M5 Nyloc Nut<br>M5 x 10 x 1SS Flat Washer<br>M5 x 10 Button Head Bolt<br>M6 x 20 Hex Bolt<br>M6 Spring Washer<br>M6 x 12 x 1 SS Flat Washer<br>Self-Adhesive Rubber - 730mm Long |
| JRE 1.1                                                                                           |                                                                                                                                                                                                                                                                                                                                                                                        |
|                                                                                                   | 4<br>3<br>3                                                                                                                                                                                                                                                                                                                                                                            |
|                                                                                                   | 2 X<br>2 X<br>2 X<br>2 X<br>2 X<br>4 X<br>4 X<br>4 X<br>4 X<br>4 X<br>4 X<br>4 X<br>2 0 X<br>2 0 X<br>2 0 X<br>3 X                                                                                                                                                                                                                                                                     |