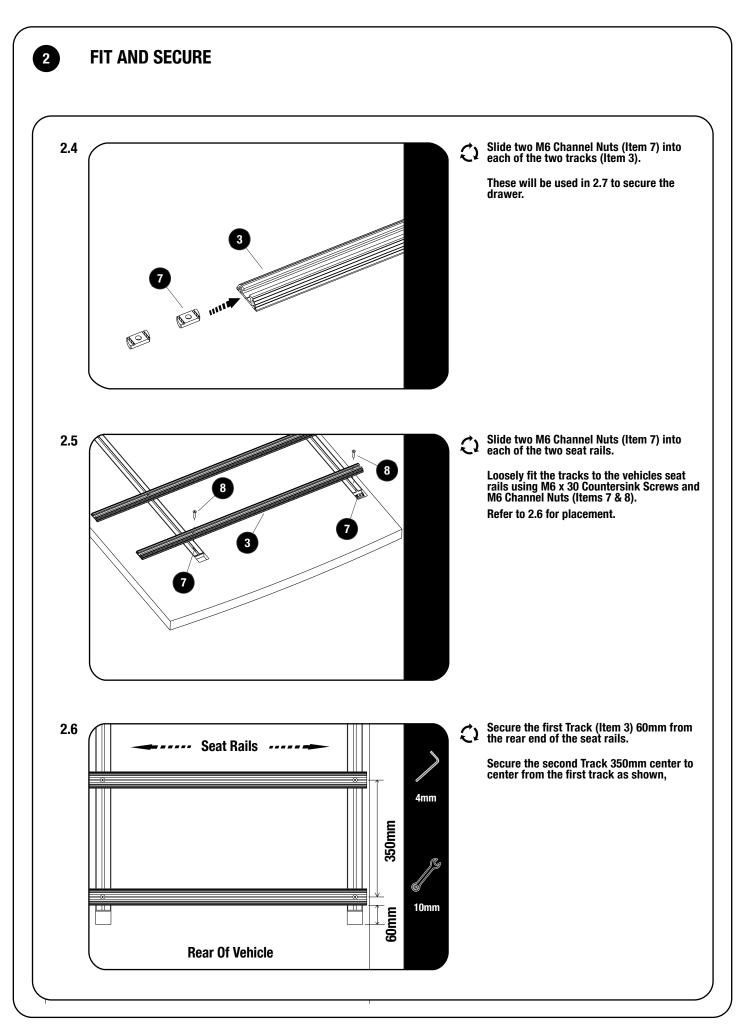

# **GET ORGANIZED**

1

| HE BOX                                                                                            | TOOLS NEEDED                                                                                                                                                                                                                                                                                                                                                                           |
|---------------------------------------------------------------------------------------------------|----------------------------------------------------------------------------------------------------------------------------------------------------------------------------------------------------------------------------------------------------------------------------------------------------------------------------------------------------------------------------------------|
| 2 X<br>2 X<br>2 X<br>2 X<br>4 X<br>4 X<br>4 X<br>4 X<br>4 X<br>4 X<br>20 X<br>20 X<br>20 X<br>3 X | Side Mount Bracket - 1LH + 1RH<br>Front Face - 1LH + 1RH<br>Track - 1050mm Long<br>Track Rubber - 1050mm Long<br>6mm Treaded Rod<br>M6 Nylon Washer<br>M6 Channel Nut<br>M6 x 30 Countersink Screw<br>M5 Nyloc Nut<br>M5 x 10 x 1SS Flat Washer<br>M5 x 10 Button Head Bolt<br>M6 x 20 Hex Bolt<br>M6 Spring Washer<br>M6 x 12 x 1 SS Flat Washer<br>Self-Adhesive Rubber - 730mm Long |
| JRE 1.1                                                                                           |                                                                                                                                                                                                                                                                                                                                                                                        |
|                                                                                                   | 4<br>3<br>3                                                                                                                                                                                                                                                                                                                                                                            |
|                                                                                                   | 2 X<br>2 X<br>2 X<br>2 X<br>2 X<br>4 X<br>4 X<br>4 X<br>4 X<br>4 X<br>4 X<br>4 X<br>2 0 X<br>2 0 X<br>2 0 X<br>3 X                                                                                                                                                                                                                                                                     |