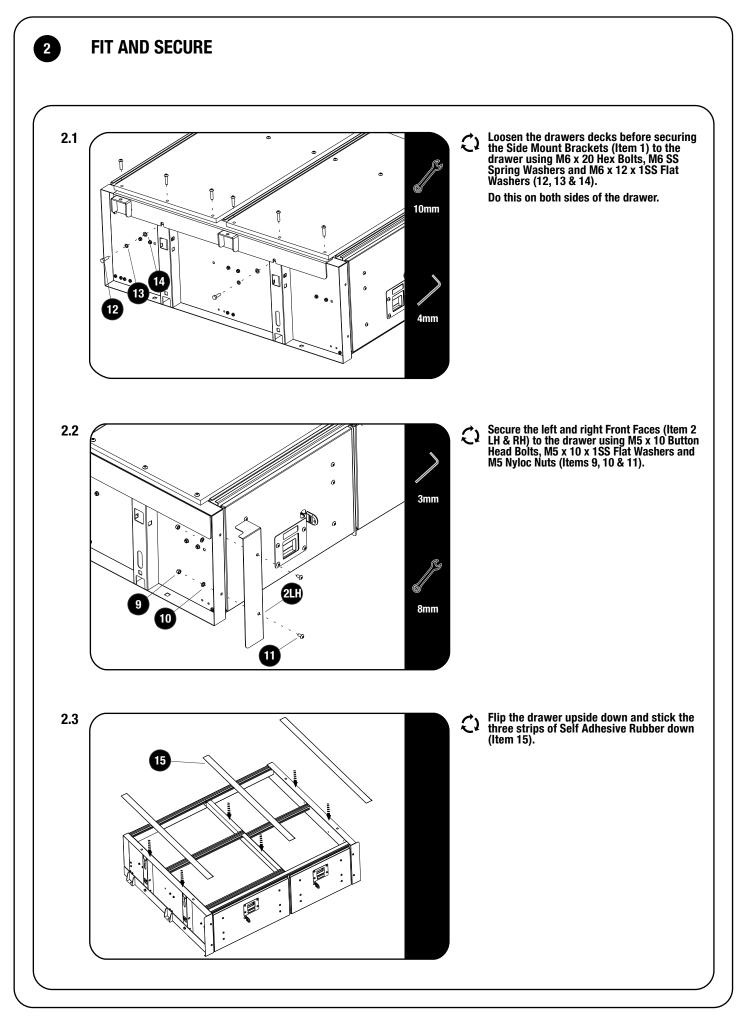

# **GET ORGANIZED**

1

| HE BOX                                                                                            | TOOLS NEEDED                                                                                                                                                                                                                                                                                                                                                                           |
|---------------------------------------------------------------------------------------------------|----------------------------------------------------------------------------------------------------------------------------------------------------------------------------------------------------------------------------------------------------------------------------------------------------------------------------------------------------------------------------------------|
| 2 X<br>2 X<br>2 X<br>2 X<br>4 X<br>4 X<br>4 X<br>4 X<br>4 X<br>4 X<br>20 X<br>20 X<br>20 X<br>3 X | Side Mount Bracket - 1LH + 1RH<br>Front Face - 1LH + 1RH<br>Track - 1050mm Long<br>Track Rubber - 1050mm Long<br>6mm Treaded Rod<br>M6 Nylon Washer<br>M6 Channel Nut<br>M6 x 30 Countersink Screw<br>M5 Nyloc Nut<br>M5 x 10 x 1SS Flat Washer<br>M5 x 10 Button Head Bolt<br>M6 x 20 Hex Bolt<br>M6 Spring Washer<br>M6 x 12 x 1 SS Flat Washer<br>Self-Adhesive Rubber - 730mm Long |
| JRE 1.1                                                                                           |                                                                                                                                                                                                                                                                                                                                                                                        |
|                                                                                                   | 4<br>3<br>3                                                                                                                                                                                                                                                                                                                                                                            |
|                                                                                                   | 2 X<br>2 X<br>2 X<br>2 X<br>2 X<br>4 X<br>4 X<br>4 X<br>4 X<br>4 X<br>4 X<br>4 X<br>2 0 X<br>2 0 X<br>2 0 X<br>3 X                                                                                                                                                                                                                                                                     |