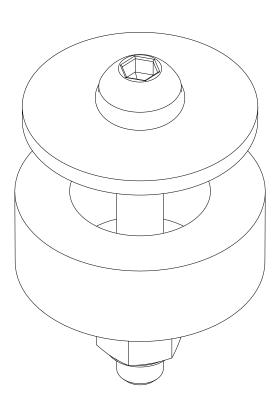

#### **Rear View**

Insert the bolt seal assembly (Items 1, 2, 3, 4) into each of the 16 holes in the roof.

Tighten and secure to the Interior Bracket using Nyloc Nuts (Item 6).

Replacement seal washers have been supplied should they be needed.