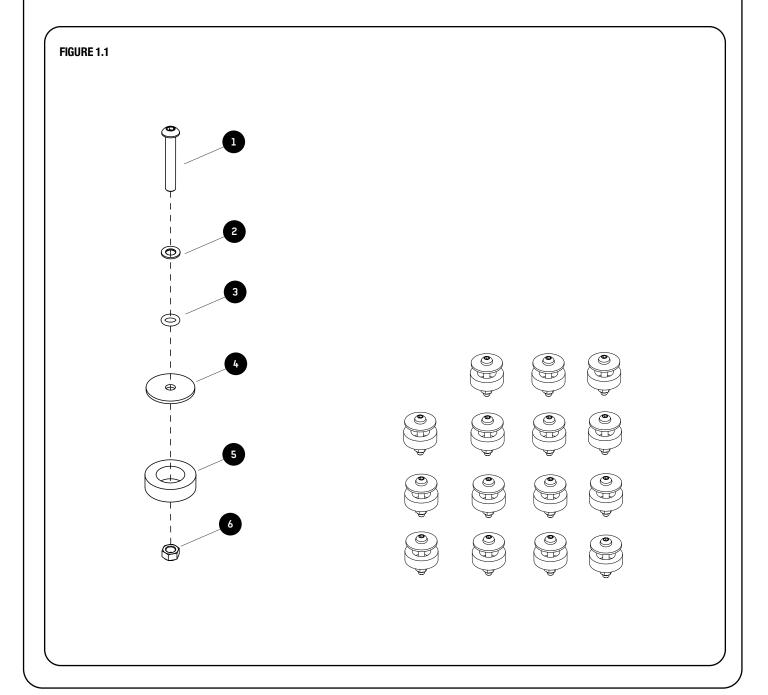

# **GET ORGANIZED**

| IN THE BOX |      |                                        |
|------------|------|----------------------------------------|
| 1          | 16 X | M6 x 40 Button Head                    |
| 2          | 16 X | M6 x 12 x 1SS Flat Washer              |
| 3          | 16 X | 0 Ring ID 6.6mm x 2.4mm Thick          |
| 4          | 16 X | Washer 30 x 6.1 x 2mm                  |
| 5          | 16 X | Foam Washer 10mm x 18mm I/D x 32mm O/D |
| 6          | 16 X | M6 Nyloc Nut                           |
|            |      |                                        |
|            |      |                                        |
|            |      |                                        |
|            |      | ]                                      |

#### **Rear View**

Insert the bolt seal assembly (Items 1, 2, 3, 4) into each of the 16 holes in the roof.

Tighten and secure to the Interior Bracket using Nyloc Nuts (Item 6).

Replacement seal washers have been supplied should they be needed.