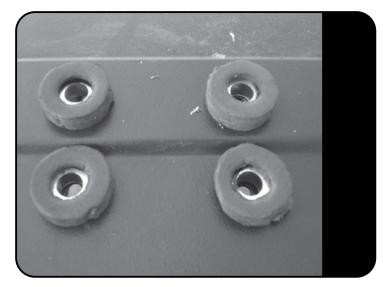

#### **Rear View**

Insert the bolt seal assembly (Items 1, 2, 3, 4) into each of the 16 holes in the roof.

Tighten and secure to the Interior Bracket using Nyloc Nuts (Item 6).

Replacement seal washers have been supplied should they be needed.