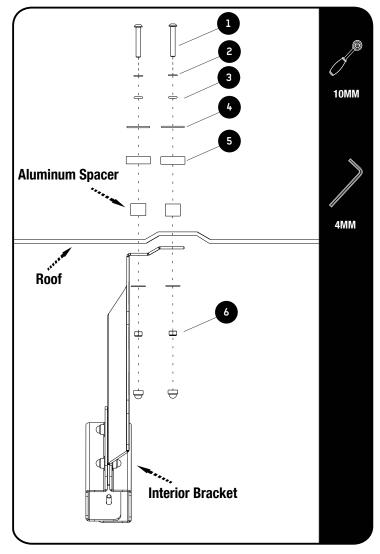

#### **Rear View**

Insert the bolt seal assembly (Items 1, 2, 3, 4) into each of the 16 holes in the roof.

Tighten and secure to the Interior Bracket using Nyloc Nuts (Item 6).

Replacement seal washers have been supplied should they be needed.