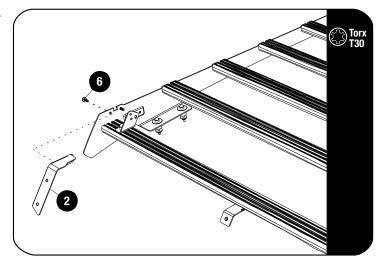

### **FIT AND SECURE**

2.4

Secure the Wind Fairing Side Supports LH / RH (Item 2) to the foot rails top holes as shown using M6x16 Flange Button Heads (Item 6).

Fit the Wind Fairing Rubber (Item 13) to the Light Bar Wind Fairing (Item 1). Using the notched section as a guide, trim if needed.