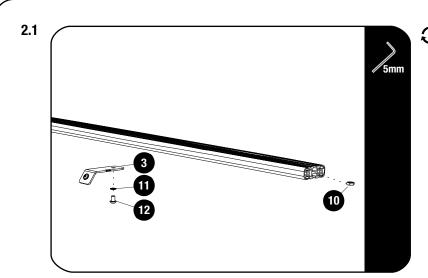

# 2 FIT AND SECURE

Slide one M8 thin nut (Item 7) into the T-slot of the front slat. Center the mid support bracket in the middle of the slat and secure using a Schnorr washer and an M8x12 Button Head (Items 11 & 12). Fully tighten.