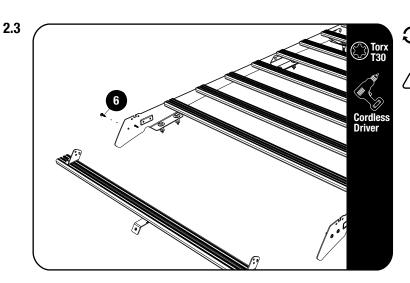

Place M8 Nut Caps (Item 9) over all Hex Bolts.

Secure assembly 2.2 to the front lower holes on the foot rails using the fasteners supplied with KSTR001. Shown in 2.3.

Tightening Torque 8-10Nm / 5.9 ft lb - 7.38 ft lb.