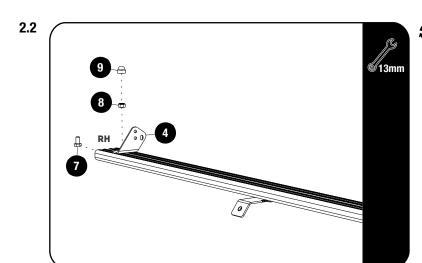

# 2 FIT AND SECURE

Slide one M8 thin nut (Item 7) into the T-slot of the front slat. Center the mid support bracket in the middle of the slat and secure using a Schnorr washer and an M8x12 Button Head (Items 11 & 12). Fully tighten.

Fit the Light Bar Bracket 01 LH / RH (Item 4) for the 40" Light Bar, using M8x16 Hex Bolt & M8 Nyloc Nut (Items 7 & 8). Fit the light bar (LIGH211/LIGH213 sold seperately) and center it on the slat before fully tightening the brackets.

Place M8 Nut Caps (Item 9) over all Hex Bolts.

Secure assembly 2.2 to the front lower holes on the foot rails using the fasteners supplied with KSTR001. Shown in 2.3.

Tightening Torque 8-10Nm / 5.9 ft lb - 7.38 ft lb.