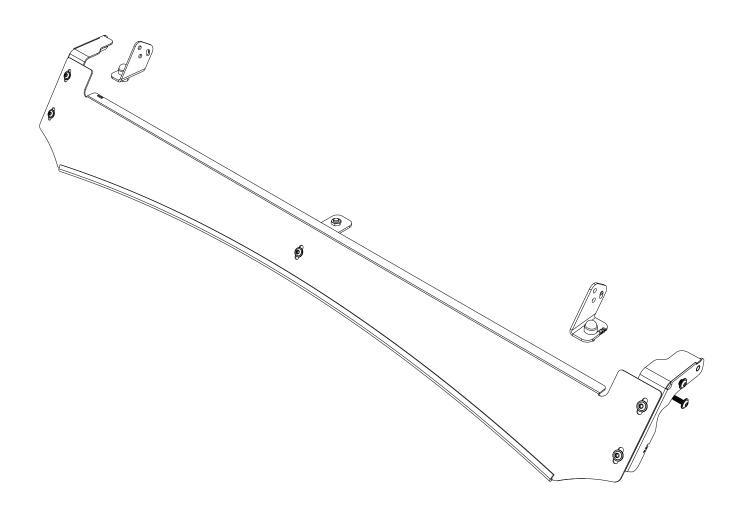

### TOYOTA RAV 4 (2019 - CURRENT) SLIMSPORT RACK 40" LIGHT BAR WIND FAIRING

RRAC220

## READ ME!

Thank you for purchasing a Front Runner Toyota Rav 4 Slimsport Rack 40" Light Bar Wind Fairing.

Before you start, take a moment to familiarize yourself with the Fitting Instructions and the components received.