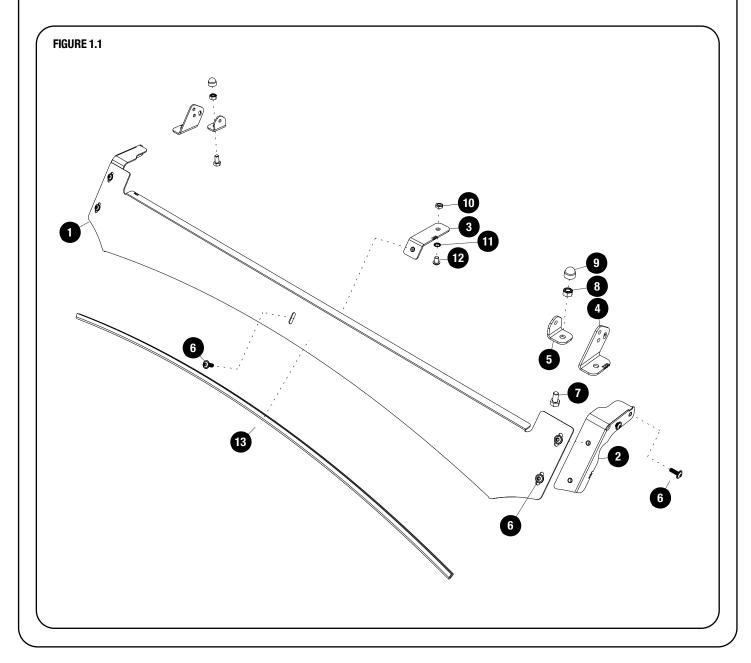

# **1** GET ORGANIZED

| IN THE BOX |     |                                     |
|------------|-----|-------------------------------------|
| 1          | 1 X | Wind Fairing                        |
| 2          | 2 X | Wind Fairing Side Support 1LH & 1RH |
| 3          | 1 X | Wind Fairing Mid Support            |
| 4          | 2 X | Light Bar Bracket 01 1LH & 1RH      |
| 5          | 2 X | Light Bar Bracket 02 1LH & 1RH      |
| 6          | 9 X | M6x16 Flange Button Head            |
| 7          | 2 X | M8 x 16 Hex Head Bolt               |
| 8          | 2 X | M8 Nyloc Nut                        |
| 9          | 2 X | M8 Nut Cap                          |
| 10         | 1X  | M8 Thin Hex Nut                     |
| 11         | 1X  | M8 Schnorr Washer                   |
| 12         | 1X  | M8x12 Button Head                   |
| 13         | 1 X | Wind Fairing Rubber (1050mm)        |