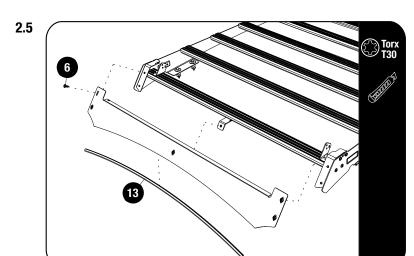

### **FIT AND SECURE**

2.4

Secure the Wind Fairing Side Supports LH / RH (Item 2) to the foot rails top holes as shown using M6x16 Flange Button Heads (Item 6).

Fit the Wind Fairing Rubber (Item 13) to the Light Bar Wind Fairing (Item 1). Using the notched section as a guide, trim if needed.

Secure the Light Bar Wind Fairing assembly to the rack assembly, using M8x16 Flange Button Heads (Item 6) and fully tighten.