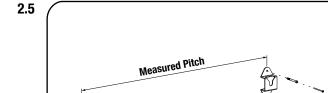

- Measure the Pitch and the height in 2.4 and mark the holes of the second Wall Mount Bracket (Item 1) onto the wall.
- Insure the Wall Mount Brackets align horizontally.

Using a 6mm Masonry Drill Bit, drill the centre of the markings. Secure the Bracket to the wall using two 6x35 Wall Plug Screws (Item 2) as shown.