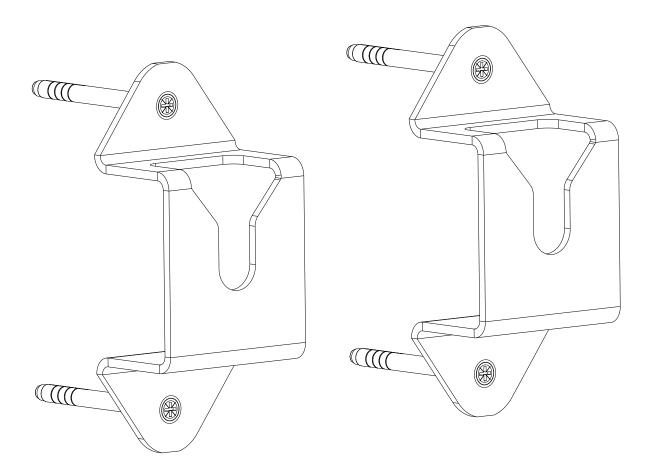

# 1 GET ORGANIZED

| IN THE BOX |     |                    |
|------------|-----|--------------------|
| 1          | 2 X | Wall Mount Bracket |
| 2          | 4 X | Wall Plug Screw    |

Note: Used with components but not included: