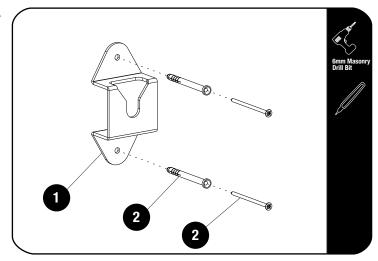

#### **FIT AND SECURE**

2.4

Choose the desired height you want to store your roof top accessory on the wall.

Placing one Wall Mount Bracket (Item 1) against the wall at your desired height. Mark the holes in the Wall Mount Bracket onto the wall.

Using a 6mm Masonry Drill Bit, drill the centre of the markings. Secure the Bracket to the wall using two 6x35 Wall Plug Screws (Item 2) as shown.

Ŵ

Insure the storage height includes the total height required to clear the floor.

- Measure the Pitch and the height in 2.4 and mark the holes of the second Wall Mount Bracket (Item 1) onto the wall.
- Insure the Wall Mount Brackets align horizontally.

Using a 6mm Masonry Drill Bit, drill the centre of the markings. Secure the Bracket to the wall using two 6x35 Wall Plug Screws (Item 2) as shown.