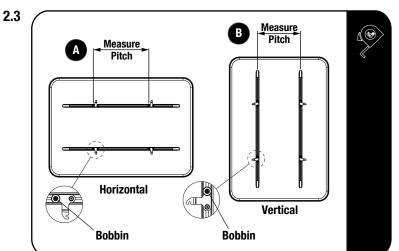

#### **FIT AND SECURE**

Bobbin

Measure
Pitch

#### **Awning**

Flip your Awning upside down and measure the pitch of the Bobbins.

#### **Roof Top Tent**

(1) Flip your Roof Top Tent upside down.

Note the track orientation as shown.

Measure the pitch of the Bobbins.

#### **Hard Shell Roof Top Tent**

Flip your Hard Shell Roof Top Tent upside down.

Decide in which orientation your Hard Shell Roof Top Tent will be stored on the wall.

- Measure the pitch of the Bobbins for horizontal storage.
- **B** Measure the pitch of the Bobbins for vertical storage.
- Vertical orientation is recommended and preferred.