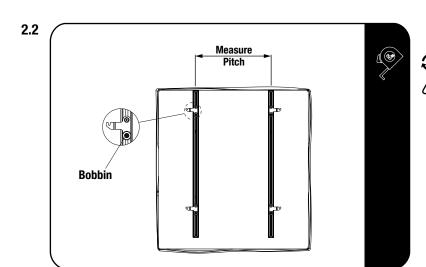

#### **FIT AND SECURE**

Bobbin

Measure
Pitch

#### **Awning**

Flip your Awning upside down and measure the pitch of the Bobbins.