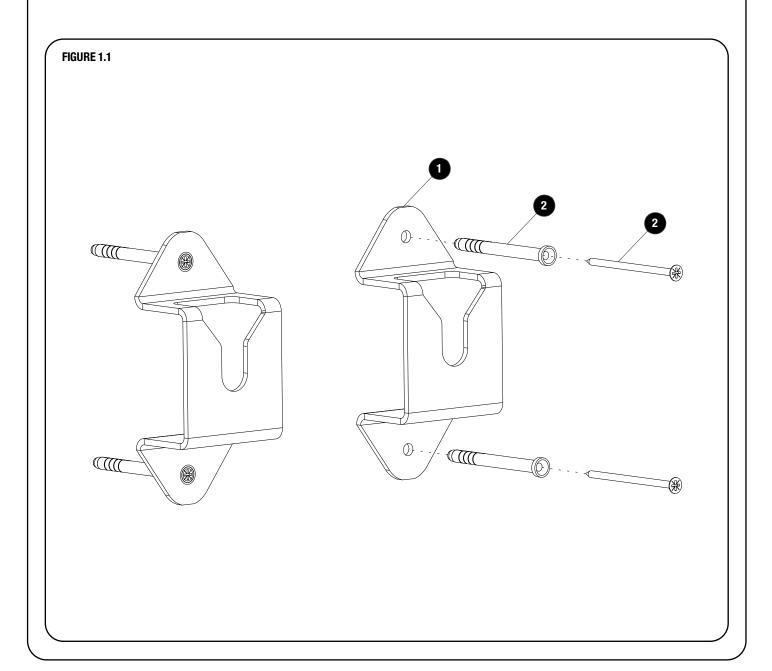

# 1 GET ORGANIZED

| IN THE BOX |     |                    |
|------------|-----|--------------------|
| 1          | 2 X | Wall Mount Bracket |
| 2          | 4 X | Wall Plug Screw    |

Note: Used with components but not included:

#### **FIT AND SECURE**

2.4

Choose the desired height you want to store your roof top accessory on the wall.

Placing one Wall Mount Bracket (Item 1) against the wall at your desired height. Mark the holes in the Wall Mount Bracket onto the wall.

Using a 6mm Masonry Drill Bit, drill the centre of the markings. Secure the Bracket to the wall using two 6x35 Wall Plug Screws (Item 2) as shown.

Ŵ

Insure the storage height includes the total height required to clear the floor.

- Measure the Pitch and the height in 2.4 and mark the holes of the second Wall Mount Bracket (Item 1) onto the wall.
- Insure the Wall Mount Brackets align horizontally.

Using a 6mm Masonry Drill Bit, drill the centre of the markings. Secure the Bracket to the wall using two 6x35 Wall Plug Screws (Item 2) as shown.