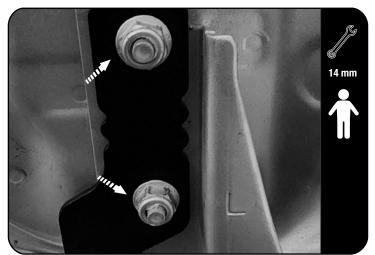

Do not remove both sides, do one side at

2.2

Position and align the bracket over the factory holes.

Refit the factory bolts using the witness marks as a guide to align the hood. Fully tighten.

Do the same with the opposite side.

**Tightening Torque:** 

M8: 15-20Nm / 11.06 ft lb - 14.75 ft lb

3