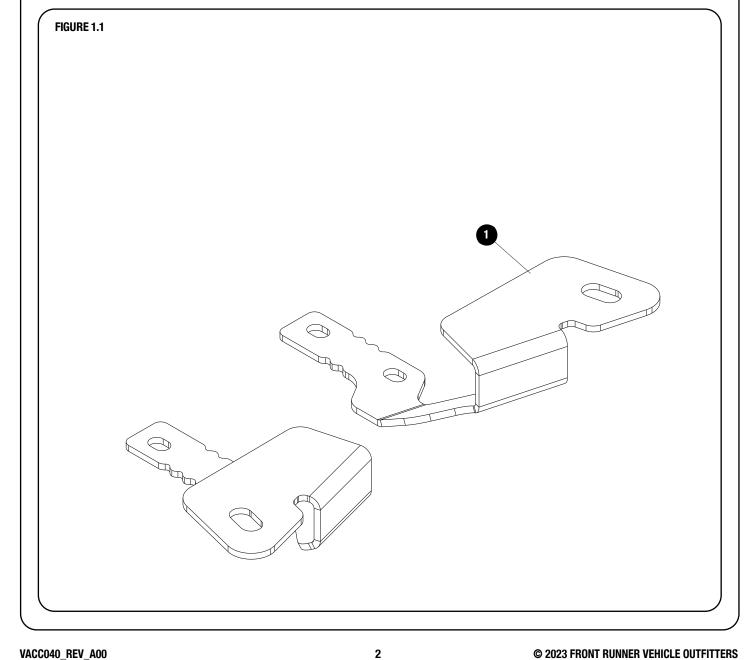

**GET ORGANIZED** 

| IN THE BOX |     |                                              |
|------------|-----|----------------------------------------------|
| 1          | 2 X | Ditch Mount Light Brackets ( 1Left / 1Right) |