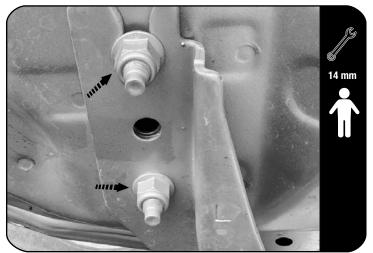

#### **FIT AND SECURE**

2.1

Start by opening and placing a suitable support under the front of the hood to help support it while you remove the bolts.

Have a Friend hold the hood in position to stabilize while you remove the factory bolts using a 14mm wrench or socket.