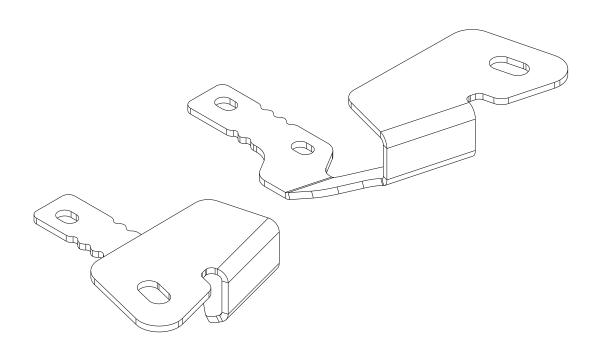

**GET ORGANIZED** 

| IN THE BOX |     |                                              |
|------------|-----|----------------------------------------------|
| 1          | 2 X | Ditch Mount Light Brackets ( 1Left / 1Right) |