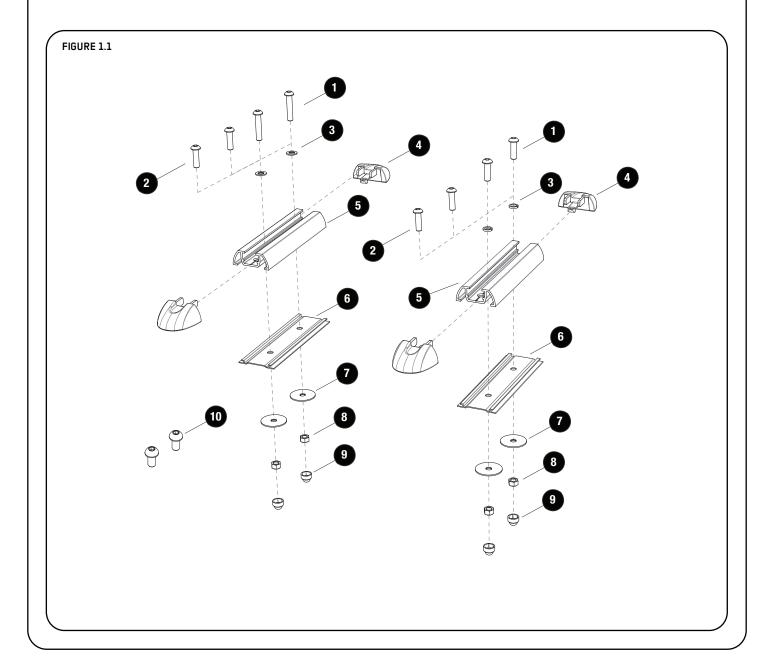

## **GET ORGANIZED**

Here is what you are looking at for TRCA008

| IN THE BOX |     |                                     |
|------------|-----|-------------------------------------|
| 1          | 4 X | M6 x 30 Button Head Bolt            |
| 2          | 4 X | M6 x 20 Button Head Bolt            |
| 3          | 4 X | M6x12x1 Stainless Steel Flat Washer |
| 4          | 4 X | Track End Cap                       |
| 5          | 2 X | Track                               |
| 6          | 2 X | Protective Trim                     |
| 7          | 4 X | M6x30x1 Flat Washer                 |
| 8          | 4 X | M6 Nyloc Hex Nut                    |
| 9          | 4 X | M6 Nut Cap                          |
| 10         | 4 X | M8 x 12 Button Head Bolt            |