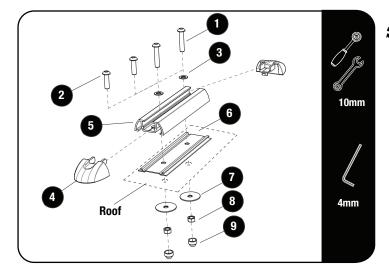

2.6

2.5

Fit and secure the tracks with a combination of items 1/2, 6, 7, 8.

Depending on the thickness of the material you are bolting trough you can use either item 1 (M6x20 Button Head) or item 2 (M6x30 Button Head). The bolt needs to go through the Nyloc Nut (item 8).

Install the end-caps (Item 4) before you do the final fitment of the tracks.

The track and protective trim (item 3 & 5) must be used on the roof and the M6x30x1 Flat Washer (item 6) must be used inside.